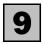

## Contribution to quarterly change

September quarter 2004

#### OVERVIEW OF CPI MOVEMENTS

- Contributing most to the overall increase this quarter were rises in automotive fuel (+3.3%), house purchase (+1.1%), property rates and charges (+5.1%), electricity (+2.3%), overseas holiday travel and accommodation (+2.2%), motor vehicle repairs and servicing (+1.6%), beer (+1.0%) and tobacco (+1.1%).
- Partially offsetting these increases were falls in vegetables (-7.7%), motor vehicles (-1.8%), pharmaceuticals (-4.4%), fruit (-2.2%), audio, visual and computing media and services (-2.0%) and women's outerwear (-1.8%).
- Contributing most to the annual increase were rises in automotive fuel (+12.0%), house purchase (+4.7%), hospital and medical services (+7.7%), rents (+2.5%), fruit (+11.6%), tertiary education (+8.4%), beer (+4.2%) and tobacco (+3.7%). Partially offsetting these increases were falls in motor vehicles (-4.2%), audio, visual and computing equipment (-16.6%), audio, visual and computing media and services (-3.9%) and overseas holiday travel and accommodation(-2.2%).