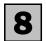

# **All Groups**Quarterly change

### THE ALL GROUPS CPI

- rose 0.4% in the September quarter 2004, compared with 0.5% in the June quarter 2004
- rose 2.3% through the year to September quarter 2004.