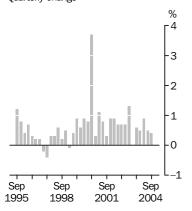

# **All Groups**Quarterly change

### THE ALL GROUPS CPI

- rose 0.4% in the September quarter 2004, compared with 0.5% in the June quarter 2004
- rose 2.3% through the year to September quarter 2004.