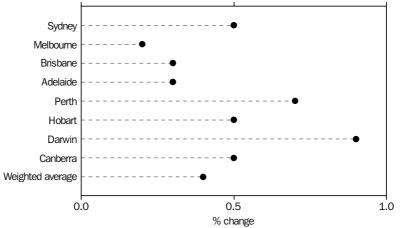

#### CAPITAL CITIES COMPARISON

ALL GROUPS

At the All groups level, the CPI rose in all capital cities in the September quarter 2004. The increases ranged from 0.2% in Melbourne to 0.9% in Darwin. The higher result in Darwin was mainly due to that city recording increases in recreation and alcohol and tobacco which were well above the national average.

The lower result in Melbourne was largely due to that city recording an increase in transportation costs which was half the national average and the equal largest fall in food prices (with Hobart) of all capital cities.

Over the twelve months to September quarter 2004, the All groups CPI rose in each of the eight capital cities. The increases ranged from 1.7% in Melbourne to 2.8% in Hobart.

CPI, All groups index numbers and percentage changes

|                           | INDEX     |                   |                 |  |  |  |
|---------------------------|-----------|-------------------|-----------------|--|--|--|
|                           | NUMBER(a) | PERCENTAGE CHANGE |                 |  |  |  |
|                           | Sep Qtr   | Jun Qtr 2004 to   | Sep Qtr 2003 to |  |  |  |
|                           | 2004      | Sep Qtr 2004      | Sep Qtr 2004    |  |  |  |
| Sydney                    | 146.2     | 0.5               | 2.7             |  |  |  |
| Melbourne                 | 144.2     | 0.2               | 1.7             |  |  |  |
| Brisbane                  | 146.8     | 0.3               | 2.4             |  |  |  |
| Adelaide                  | 149.0     | 0.3               | 2.5             |  |  |  |
| Perth                     | 142.0     | 0.7               | 2.5             |  |  |  |
| Hobart                    | 145.0     | 0.5               | 2.8             |  |  |  |
| Darwin                    | 140.8     | 0.9               | 2.2             |  |  |  |
| Canberra                  | 145.5     | 0.5               | 2.5             |  |  |  |
| Weighted average of eight |           |                   |                 |  |  |  |
| capital cities            | 145.4     | 0.4               | 2.3             |  |  |  |