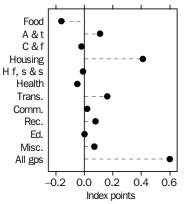

## Contribution to quarterly change

September quarter 2004

#### MAIN CONTRIBUTORS TO CHANGE

CPI GROUPS

WEIGHTED AVERAGE OF EIGHT CAPITAL CITIES, Percentage change from previous quarter

The discussion of the CPI groups below is ordered in terms of their significance to the change in All groups index points (see tables 6 and 7).