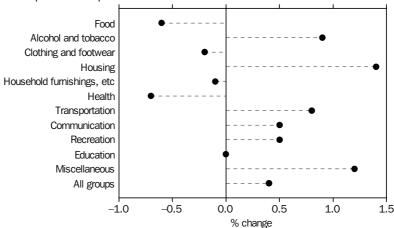

## KEY FIGURES

| WEIGHTED AVERAGE OF EIGHT CAPITAL CITIES     | Jun Qtr 2004 to<br>Sep Qtr 2004 | Sep Qtr 2003 to<br>Sep Qtr 2004 |  |
|----------------------------------------------|---------------------------------|---------------------------------|--|
|                                              | % change                        | % change                        |  |
| Food                                         | -0.6                            | 2.1                             |  |
| Alcohol and tobacco                          | 0.9                             | 3.4                             |  |
| Clothing and footwear                        | -0.2                            | -0.7                            |  |
| Housing                                      | 1.4                             | 3.6                             |  |
| Household furnishings, supplies and services | -0.1                            | -0.7                            |  |
| Health                                       | -0.7                            | 5.8                             |  |
| Transportation                               | 0.8                             | 2.8                             |  |
| Communication                                | 0.5                             | 1.1                             |  |
| Recreation                                   | 0.5                             | -0.1                            |  |
| Education                                    | 0.0                             | 7.6                             |  |
| Miscellaneous                                | 1.2                             | 2.5                             |  |
| All groups                                   | 0.4                             | 2.3                             |  |
| All groups excluding Housing                 | 0.2                             | 2.0                             |  |

#### MAIN CONTRIBUTORS TO CHANGE

CPI GROUPS

WEIGHTED AVERAGE OF EIGHT CAPITAL CITIES, Percentage change from previous quarter

The discussion of the CPI groups below is ordered in terms of their significance to the change in All groups index points (see tables 6 and 7).

HOUSING (+1.4%)

Prices for all components of housing rose this quarter. The main contributors to the increase were house purchase (+1.1%), property rates and charges (+5.1%), electricity (+2.3%), rents (+0.4%), water and sewerage (+2.3%) and house repairs and maintenance (+1.0%).

FOOD (-0.6%)

The fall in food prices this quarter was mainly due to a decrease in the price of vegetables (-7.7%), fruit (-2.2%), pork (-5.7%) and bacon and ham (-4.0%). These decreases were partially offset by price rises for lamb and mutton (+4.8%), restaurant meals (+0.6%) and take away and fast foods (+0.5%).

TRANSPORTATION (+0.8%)

The rise in transportation prices was mainly due to increases in automotive fuel (+3.3%), motor vehicle repair and servicing (+1.6%) and other motoring charges (+1.6%), such as motor vehicle registration, drivers' licences and parking fees. Partially offsetting these increases was a fall in the price of motor vehicles (-1.8%).

ALCOHOL AND TOBACCO (+0.9%)

Prices for all components of alcohol and tobacco rose this quarter. Beer rose 1.0%, tobacco 1.1%, wine 0.5% and spirits 0.9%.

The increase for beer, spirits and tobacco was mainly due to the indexed adjustment to the rate of Federal excise and customs duties from 1 August 2004.

Over the twelve months to September quarter 2004, alcohol and tobacco prices rose 3.4%. Prices for beer (+4.2%), tobacco (+3.7%), wine (+2.4%) and spirits (+2.6%) all rose.

RECREATION (+0.5%)

The rise in the recreation index this quarter was mainly due to increases in overseas holiday travel and accommodation (+2.2%), sports participation (+1.7%) and pets, pet foods and supplies (+3.2%). These increases were partially offset by decreases in audio, visual and computing media and services (-2.0%) and audio, visual and computing equipment (-2.5%).

MISCELLANEOUS (+1.2%)

The rise in prices in the miscellaneous group was attributable to increases in child care (+4.6%), insurance services (+1.1%), toiletries and personal care products (+0.6%) and hairdressing and personal care services (+0.7%).

HEALTH (-0.7%)

The fall in health costs in the September quarter was due to a fall in the net cost of pharmaceuticals (-4.4%) as a direct result of the cyclical effect of the Pharmaceutical Benefits Scheme safety net. Small increases in hospital and medical services (+0.1%) and dental services (+1.0%) partially offset this decrease.